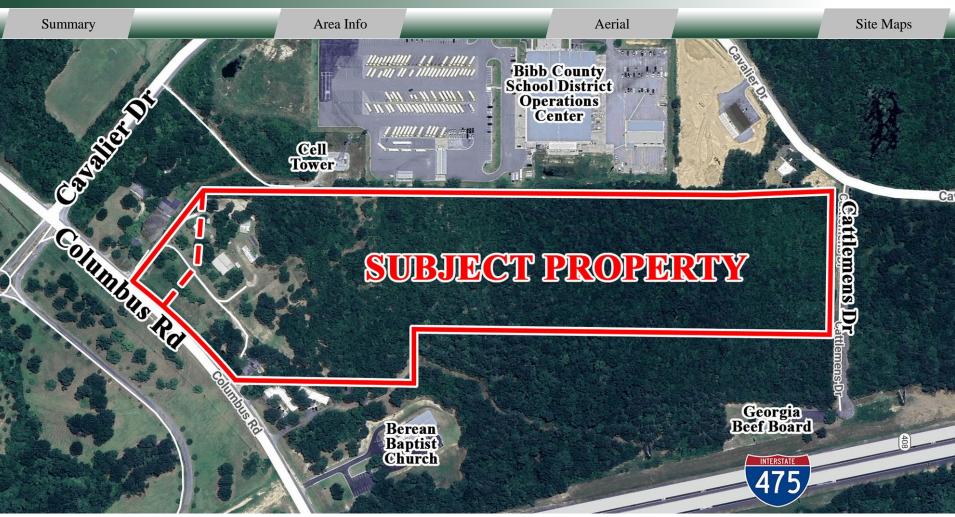

### BUILDING

**Property Address:** 5205 & 5241 Columbus Road

Macon, GA 31206

County: Bibb

**Frontage:** 525' on Columbus Road

525' on Cattlemens Drive

**Depth:** 2,500' from Columbus Road to

Cattlemens Drive

**Topography:** Very Flat

**Utilities:** All Available

**Traffic Count:** Columbus Road – 5,890 VPD

I-475 – 64,300 VPD

#### SITE

**Site Size:** 32.7 Acres, 1.01 Acres

**Parcel ID:** K008-0007, K008-0077

Zoning: A

**Taxes:** \$2,871.43 (2024)

| Demographics 2024 | 1 Mile   | 3 Miles  | 5 Miles  |
|-------------------|----------|----------|----------|
| Population        | 2,851    | 28,147   | 81,698   |
| Avg HH Income     | \$56,534 | \$68,020 | \$81,042 |
| Median Age        | 33.2     | 34.5     | 35.9     |

#### SITE

Property is two adjacent parcels sold together, totaling 33.71 Acres. Parcels are zoned Agricultural, and front Columbus Road. Land has flat topography, with 525' frontage on Columbus Road and Cattlemens Drive, and all utilities to site.