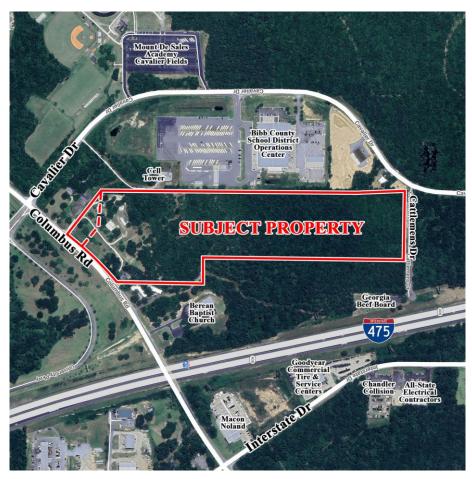

### AREA INFORMATION

Subject properties have been in one family for more than 65 years. Mostly commercial and light industrial around the property. Parcel has ingress and egress on two roads, and easy access to I-475.

#### LOCATION

Neighbors in the area include Bibb County School District Operations Center, Mount De Sales Cavalier Fields, the Georgia Beef Board, Berean Baptist Church, Middle Georgia State University, Macon Noland, Goodyear Commercial Tire & Service, and several service and light industrial use locations.