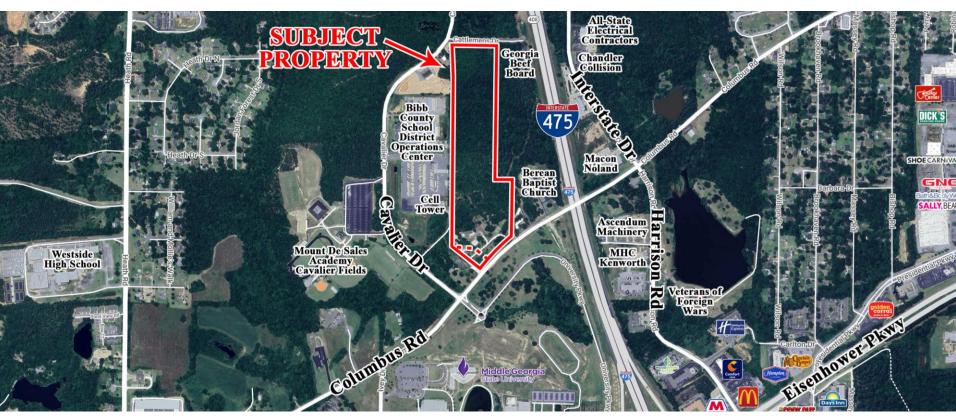

#### **AERIAL**

CONTACT

Patty Burns, CCIM, ALC 478-746-9421 Office 478-951-5100 Cell patty@fickling.com **Trip Wilhoit, CCIM, ALC** 478-746-9421 Office 478-960-4080 Cell trip@fickling.com

Summary Area Info Aerial Site Maps

#### LOCATION

Neighbors in the area include Bibb County School District Operations Center, Mount De Sales Cavalier Fields, the Georgia Beef Board, Berean Baptist Church, Middle Georgia State University, Macon Noland, Goodyear Commercial Tire & Service, and several service and light industrial use locations.