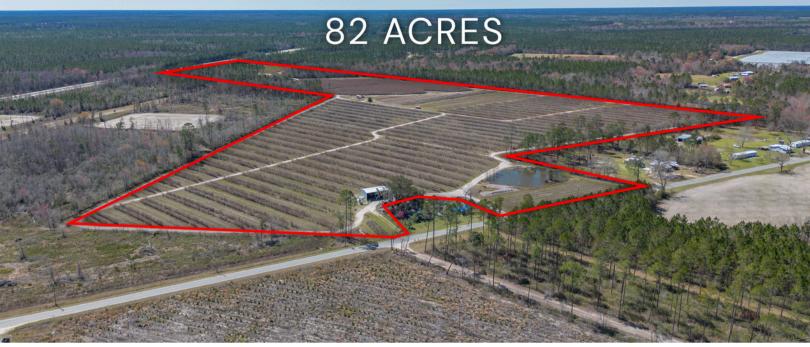

## 82 Acre Operational Blueberry Farm in Manor, GA

**Q** Ware County

**≜** 82 +/- Acres

\$705,200.00

Discover an incredible opportunity to own and operate a thriving blueberry farm in the heart of Manor, Georgia. Spanning 82 picturesque acres, this operational farm is fully equipped for success and offers a range of features that ensure optimal growth and yield.

This farm not only boasts fertile land for blueberry cultivation but also presents the potential for additional agricultural ventures or agritourism opportunities. With its favorable location and established infrastructure, this property is a rare find for any serious farmer or investor looking to expand their agricultural portfolio.