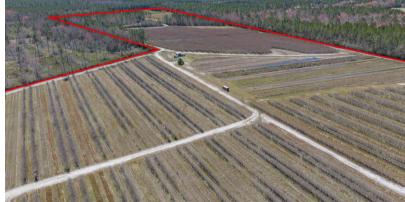

## 82 Acre Operational Blueberry Farm in Manor, GA

**Q** Ware County

**≜** 82 +/- Acres

\$705,200.00

Discover an incredible opportunity to own and operate a thriving blueberry farm in the heart of Manor, Georgia. Spanning 82 picturesque acres, this operational farm is fully equipped for success and offers a range of features that ensure optimal growth and yield.

This farm not only boasts fertile land for blueberry cultivation but also presents the potential for additional agricultural ventures or agritourism opportunities. With its favorable location and established infrastructure, this property is a rare find for any serious farmer or investor looking to expand their agricultural portfolio.