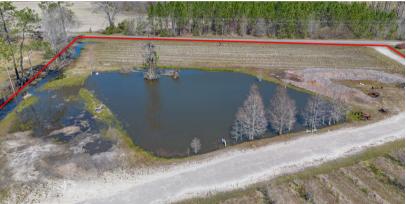

## 82 Acre Operational Blueberry Farm in Manor, GA

**Q** Ware County

**≜** 82 +/- Acres

\$705,200.00

Discover an incredible opportunity to own and operate a thriving blueberry farm in the heart of Manor, Georgia. Spanning 82 picturesque acres, this operational farm is fully equipped for success and offers a range of features that ensure optimal growth and yield.

This farm not only boasts fertile land for blueberry cultivation but also presents the potential for additional agricultural ventures or agritourism opportunities. With its favorable location and established infrastructure, this property is a rare find for any serious farmer or investor looking to expand their agricultural portfolio.