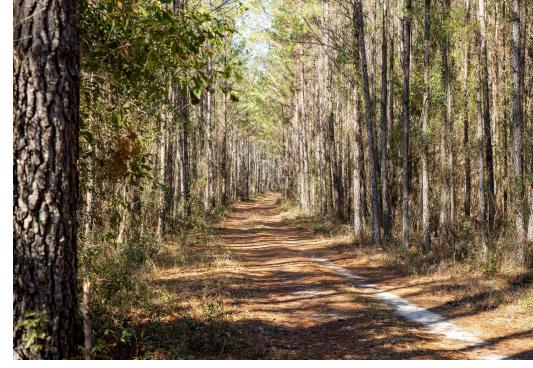

## PROPERTY OVERVIEW

Millwood Timberland West is a balanced recreational asset located in the Ashville, FL region. The internal road system meanders through the ecologically diverse landscape of pine plantations, live oaks and forested wetlands. The uplands are planted in slash pine that are approximately 15 years old and ready to be thinned. The next owner will be able to thin the pines to their specification in order to achieve the desired understory aesthetic. The ecosystem provides exceptional habitat for wildlife and there are multiple foodplot areas already cleared and in cultivation. There is also power and well set up for a future home site.

The property location is convenient to the amenities of Thomasville, Tallahassee and Valdosta. There is also ease of access to Hwy 221 and Interstate 10. This property combines a solid footprint with great wetland corridor and rich habitat diversity for a multitude of game species. It is increasingly rare for a timberland property of this size to become available in this neighborhood. This is a unique opportunity to secure such an accessible footprint in such a high-quality recreational market.