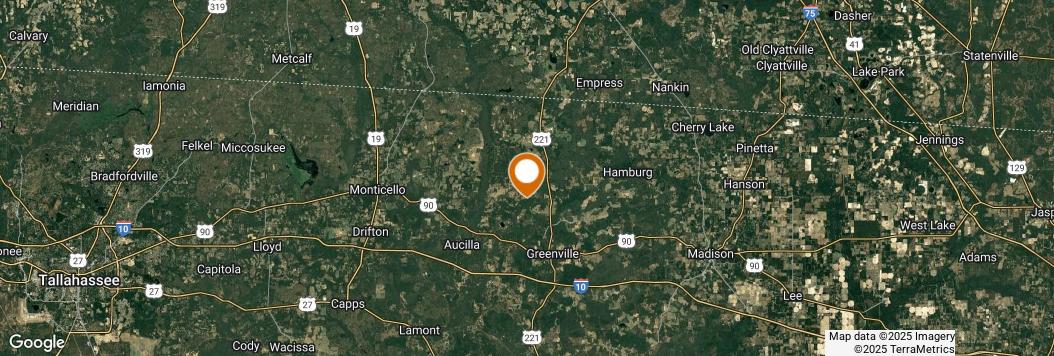

# LOCATION & DRIVING DIRECTIONS

| Parcel:                | 19-2N-7E-0000-0050-<br>0000 24-2N-6E-0000-<br>0060-0000 19-2N-7E-<br>0000-0030-0000                     |
|------------------------|---------------------------------------------------------------------------------------------------------|
| GPS:                   | 30.561568, -83.6650877                                                                                  |
| Driving<br>Directions: | <ul> <li>From Quitman head<br/>south on Hwy 221</li> <li>Turn right on Bright<br/>Proctor Rd</li> </ul> |
| Showina                | 0                                                                                                       |