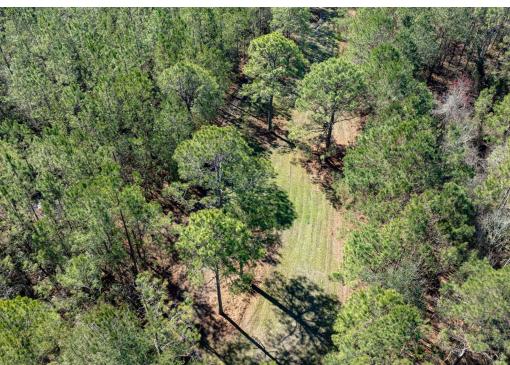

## PROPERTY OVERVIEW

Millwood Timberland West is a balanced recreational asset located in the Ashville, FL region. The internal road system meanders through the ecologically diverse landscape of pine plantations, live oaks and forested wetlands. The uplands are planted in slash pine that are approximately 15 years old and ready to be thinned. The next owner will be able to thin the pines to their specification in order to achieve the desired understory aesthetic. The ecosystem provides exceptional habitat for wildlife and there are multiple foodplot areas already cleared and in cultivation. There is also power and well set up for a future home site.

# SPECIFICATIONS & FEATURES

| Land Types:                | <ul><li>Hunting &amp; Recreation<br/>Properties</li><li>Timberland</li></ul>                                                      |
|----------------------------|-----------------------------------------------------------------------------------------------------------------------------------|
| Uplands / Wetlands:        | 60% Uplands                                                                                                                       |
| Soil Types:                | <ul><li>Pelham Fine Sand</li><li>Surrency Fine Sand</li><li>Albany Sand</li><li>Sapelo Fine Sand</li></ul>                        |
| Zoning / FLU:              | AG-5                                                                                                                              |
| Water Source & Utilities:  | Power and well located at camp site                                                                                               |
| Road Frontage:             | 500 feet on Gum Swamp Rd                                                                                                          |
| Nearest Point of Interest: | 18 +/- miles to Quitman, GA<br>35 +/- miles to Valdosta, GA<br>40 +/- miles to Thomasville, GA<br>50 +/- miles to Tallahassee, FL |