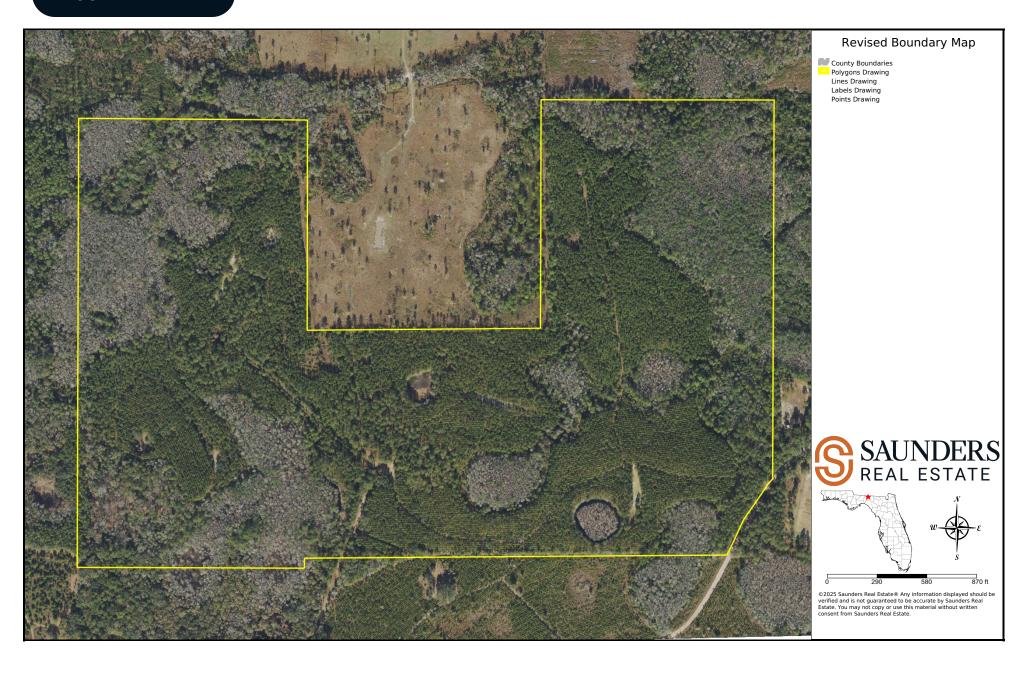

ne Sand</li><li>Albany Sand</li><li>Sapelo Fine Sand</li></ul>                        |
| Zoning / FLU:              | AG-5                                                                                                                              |
| Water Source & Utilities:  | Power and well located at camp site                                                                                               |
| Road Frontage:             | 500 feet on Gum Swamp Rd                                                                                                          |
| Nearest Point of Interest: | 18 +/- miles to Quitman, GA<br>35 +/- miles to Valdosta, GA<br>40 +/- miles to Thomasville, GA<br>50 +/- miles to Tallahassee, FL |

229.299.8600 · saundersrealestate.com

# **BOUNDARY MAP**



229.299.8600 · saundersrealestate.com





# LOCATION & DRIVING DIRECTIONS

| Parcel:                | 19-2N-7E-0000-0050-<br>0000 24-2N-6E-0000-<br>0060-0000 19-2N-7E-<br>0000-0030-0000                     |
|------------------------|---------------------------------------------------------------------------------------------------------|
| GPS:                   | 30.561568, -83.6650877                                                                                  |
| Driving<br>Directions: | <ul> <li>From Quitman head<br/>south on Hwy 221</li> <li>Turn right on Bright<br/>Proctor Rd</li> </ul> |
| Showina                | 0                                                                                                       |











229.299.8600 · saundersrealestate.com



### F