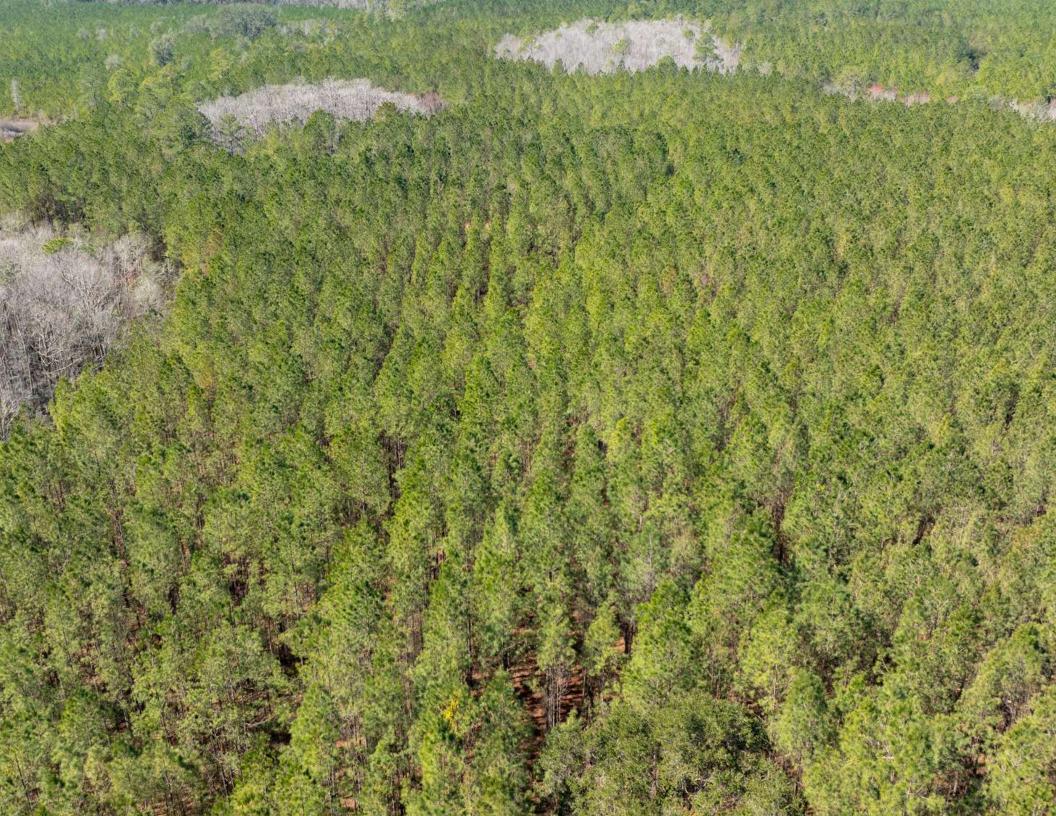

## PROPERTY OVERVIEW

Millwood Timberland West is a balanced recreational asset located in the Ashville, FL region. The internal road system meanders through the ecologically diverse landscape of pine plantations, live oaks and forested wetlands. The uplands are planted in slash pine that are approximately 15 years old and ready to be thinned. The next owner will be able to thin the pines to their specification in order to achieve the desired understory aesthetic. The ecosystem provides exceptional habitat for wildlife and there are multiple foodplot areas already cleared and in cultivation. There is also power and well set up for a future home site.

The property location is convenient to the amenities of Thomasville, Tallahassee and Valdosta. There is also ease of access to Hwy 221 and Interstate 10. This property combines a solid footprint with great wetland corridor and rich habitat diversity for a multitude of game species. It is increasingly rare for a timberland property of this size to become available in this neighborhood. This is a unique opportunity to secure such an accessible footprint in such a high-quality recreational market.