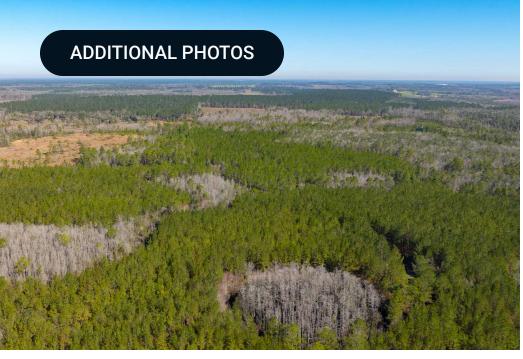

## PROPERTY OVERVIEW

Millwood Timberland West is a balanced recreational asset located in the Ashville, FL region. The internal road system meanders through the ecologically diverse landscape of pine plantations, live oaks and forested wetlands. The uplands are planted in slash pine that are approximately 15 years old and ready to be thinned. The next owner will be able to thin the pines to their specification in order to achieve the desired understory aesthetic. The ecosystem provides exceptional habitat for wildlife and there are multiple foodplot areas already cleared and in cultivation. There is also power and well set up for a future home site.

The property location is convenient to the amenities of Thomasville, Tallahassee and Valdosta. There is also ease of access to Hwy 221 and Interstate 10. This property combines a solid footprint with great wetland corridor and rich habitat diversity for a multitude of game species. It is increasingly rare for a timberland property of this size to become available in this neighborhood. This is a unique opportunity to secure such an accessible footprint in such a high-quality recreational market.