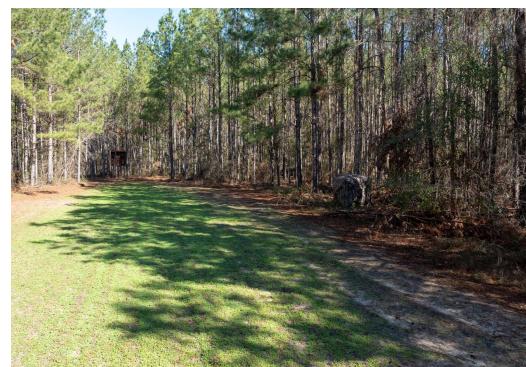

## PROPERTY OVERVIEW

Millwood Timberland West is a balanced recreational asset located in the Ashville, FL region. The internal road system meanders through the ecologically diverse landscape of pine plantations, live oaks and forested wetlands. The uplands are planted in slash pine that are approximately 15 years old and ready to be thinned. The next owner will be able to thin the pines to their specification in order to achieve the desired understory aesthetic. The ecosystem provides exceptional habitat for wildlife and there are multiple foodplot areas already cleared and in cultivation. There is also power and well set up for a future home site.

# SPECIFICATIONS & FEATURES

| Land Types:                | <ul><li>Hunting &amp; Recreation<br/>Properties</li><li>Timberland</li></ul>                                                      |
|----------------------------|-----------------------------------------------------------------------------------------------------------------------------------|
| Uplands / Wetlands:        | 60% Uplands                                                                                                                       |
| Soil Types:                | <ul><li>Pelham Fine Sand</li><li>Surrency Fine Sand</li><li>Albany Sand</li><li>Sapelo Fine Sand</li></ul>                        |
| Zoning / FLU:              | AG-5                                                                                                                              |
| Water Source & Utilities:  | Power and well located at camp site                                                                                               |
| Road Frontage:             | 500 feet on Gum Swamp Rd                                                                                                          |
| Nearest Point of Interest: | 18 +/- miles to Quitman, GA<br>35 +/- miles to Valdosta, GA<br>40 +/- miles to Thomasville, GA<br>50 +/- miles to Tallahassee, FL |