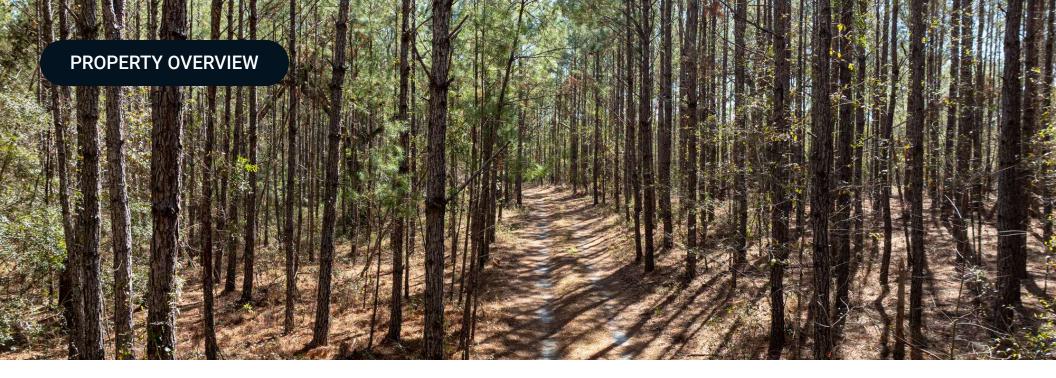

## PROPERTY OVERVIEW

Millwood Timberland West is a balanced recreational asset located in the Ashville, FL region. The internal road system meanders through the ecologically diverse landscape of pine plantations, live oaks and forested wetlands. The uplands are planted in slash pine that are approximately 15 years old and ready to be thinned. The next owner will be able to thin the pines to their specification in order to achieve the desired understory aesthetic. The ecosystem provides exceptional habitat for wildlife and there are multiple foodplot areas already cleared and in cultivation. There is also power and well set up for a future home site.

The property location is convenient to the amenities of Thomasville, Tallahassee and Valdosta. There is also ease of access to Hwy 221 and Interstate 10. This property combines a solid footprint with great wetland corridor and rich habitat diversity for a multitude of game species. It is increasingly rare for a timberland property of this size to become available in this neighborhood. This is a unique opportunity to secure such an accessible footprint in such a high-quality recreational market.