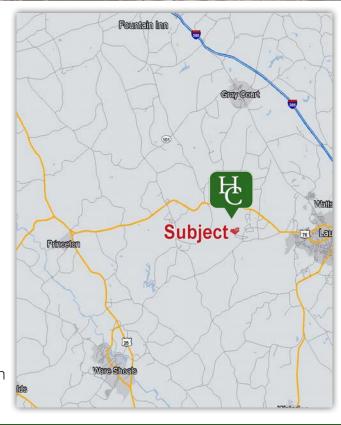

Ervindale Farm presents a unique opportunity to purchase a pristine working cattle farm with excellent hunting/recreational opportunities located less than 3 miles from the city limits of Laurens (and Laurens High School), +-0.5 miles from Lake Rabon, and a 45-minute commute from downtown Greenville.