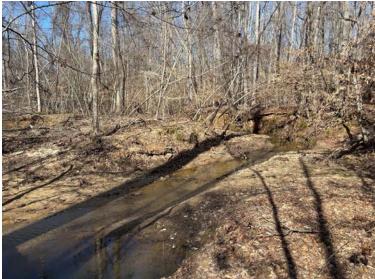

### Property Description 672 Boxwood Road | Laurens, SC 29360

Ervindale Farm is a unique opportunity to acquire a cattle farm in the heart of western Laurens County. The property consists of +-55 acres of well-maintained pasture (with hot wire fencing) and +-35 acres of mature upland hardwoods including a creek bottom with 350' of creek frontage. Gently rolling topography is another desirable feature that allows for convenient access throughout the entire +-92.53 acres. Ervindale currently houses a herd of 20-30 cows and is set up to operate a turnkey cattle operation. Given the substantial amount of pasture, the property also has tremendous upsides for high quality hunting opportunities from a habitat diversification standpoint. Large sections of native grasses and planted pines could be established with sufficient tillable acreage remaining to plant a large dove field (with a 400-yard powerline in place) and smaller, secluded areas for food plots. The hardwood creek bottom at Ervindale already serves as an excellent wildlife corridor and creating a truly diverse habitat aimed at holding large numbers of deer and turkeys is a realistic possibility.