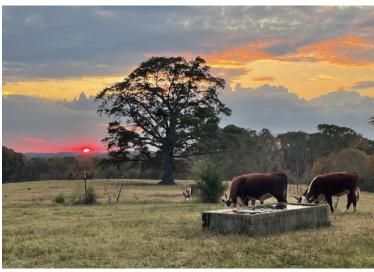

### Property Description 672 Boxwood Road | Laurens, SC 29360

Ervindale Farm is a unique opportunity to acquire a cattle farm in the heart of western Laurens County. The property consists of +-55 acres of well-maintained pasture (with hot wire fencing) and +-35 acres of mature upland hardwoods including a creek bottom with 350' of creek frontage. Gently rolling topography is another desirable feature that allows for convenient access throughout the entire +-92.53 acres. Ervindale currently houses a herd of 20-30 cows and is set up to operate a turnkey cattle operation. Given the substantial amount of pasture, the property also has tremendous upsides for high quality hunting opportunities from a habitat diversification standpoint. Large sections of native grasses and planted pines could be established with sufficient tillable acreage remaining to plant a large dove field (with a 400-yard powerline in place) and smaller, secluded areas for food plots. The hardwood creek bottom at Ervindale already serves as an excellent wildlife corridor and creating a truly diverse habitat aimed at holding large numbers of deer and turkeys is a realistic possibility.