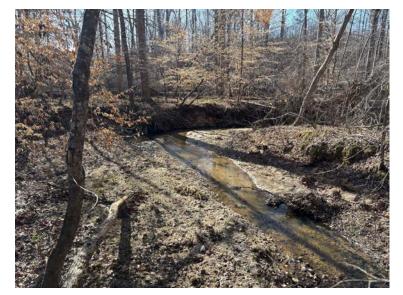

### Property Description 672 Boxwood Road | Laurens, SC 29360

Ervindale Farm is a unique opportunity to acquire a cattle farm in the heart of western Laurens County. The property consists of +-55 acres of well-maintained pasture (with hot wire fencing) and +-35 acres of mature upland hardwoods including a creek bottom with 350' of creek frontage. Gently rolling topography is another desirable feature that allows for convenient access throughout the entire +-92.53 acres. Ervindale currently houses a herd of 20-30 cows and is set up to operate a turnkey cattle operation. Given the substantial amount of pasture, the property also has tremendous upsides for high quality hunting opportunities from a habitat diversification standpoint. Large sections of native grasses and planted pines could be established with sufficient tillable acreage remaining to plant a large dove field (with a 400-yard powerline in place) and smaller, secluded areas for food plots. The hardwood creek bottom at Ervindale already serves as an excellent wildlife corridor and creating a truly diverse habitat aimed at holding large numbers of deer and turkeys is a realistic possibility.