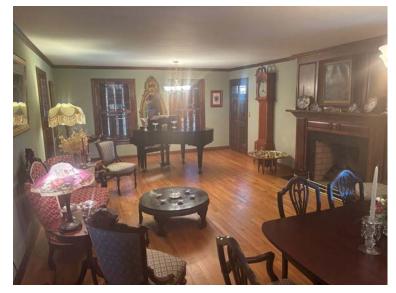

### **Interior Photos**

### 672 Boxwood Road | Laurens, SC 29360

Rusty Hamrick +1 864 232 9040 rhamrick@naiearlefurman.com John Etheridge +1 864 232 9040 jetheridge@naiearlefurman.com No Warranty Or Representation, Express Or Implied, Is Made As To The Accuracy Of The Information Contained Herein, And The Same Is Submitted Subject To Errors, Omissions, Change Of Price, Rental Or Other Conditions, Prior Sale, Lease Or Financing, Or Withdrawal Without Notice, And Of Any Special Listing Conditions Imposed By Our Principals No Warranties Or Rep- resentations Are Made As To The Condition Of The Property Or Any Hazards Contained Therein Are Any To Be Implied.

The main residence at Ervindale is a +- 3,000' two story farmhouse (3BR/3BA) located +-1,100' down a secluded paved driveway that offers an element of privacy. The vantage point from the expansive back porch is stunning and the views at sunset and sunrise authentically resemble a painting of the countryside. The kitchen is located at the rear of the house and overlooks the back porch which was constructed entirely with Brazilian Walnut. Granite countertops, a porcelain farmhouse sink, tile floors, and two rockers by a brick fireplace combine to make this a warm and inviting space with excellent natural lighting. The main level also includes two large living spaces on opposite sides of the home: a formal living room with a second fireplace and a large den (each with hardwood floors). A breakfast room, full bathroom, and pantry are also on the main level. Three bedrooms and two additional full bathrooms (including a master with a walk-in closet) are located on the second floor. The property includes some outbuilding as well including a shed, one large, concrete dog run for two (2) dogs, and a barn with an overhang.