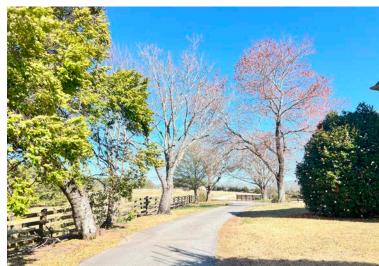

The main residence at Ervindale is a +- 3,000' two story farmhouse (3BR/3BA) located +-1,100' down a secluded paved driveway that offers an element of privacy. The vantage point from the expansive back porch is stunning and the views at sunset and sunrise authentically resemble a painting of the countryside. The kitchen is located at the rear of the house and overlooks the back porch which was constructed entirely with Brazilian Walnut. Granite countertops, a porcelain farmhouse sink, tile floors, and two rockers by a brick fireplace combine to make this a warm and inviting space with excellent natural lighting. The main level also includes two large living spaces on opposite sides of the home: a formal living room with a second fireplace and a large den (each with hardwood floors). A breakfast room, full bathroom, and pantry are also on the main level. Three bedrooms and two additional full bathrooms (including a master with a walk-in closet) are located on the second floor. The property includes some outbuilding as well including a shed, one large, concrete dog run for two (2) dogs, and a barn with an overhang.