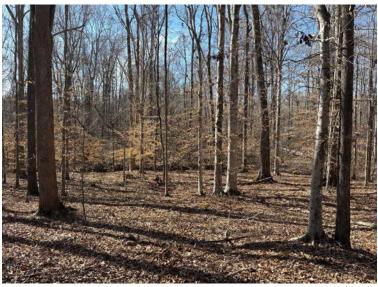

### Property Description 672 Boxwood Road | Laurens, SC 29360

Ervindale Farm is a unique opportunity to acquire a cattle farm in the heart of western Laurens County. The property consists of +-55 acres of well-maintained pasture (with hot wire fencing) and +-35 acres of mature upland hardwoods including a creek bottom with 350' of creek frontage. Gently rolling topography is another desirable feature that allows for convenient access throughout the entire +-92.53 acres. Ervindale currently houses a herd of 20-30 cows and is set up to operate a turnkey cattle operation. Given the substantial amount of pasture, the property also has tremendous upsides for high quality hunting opportunities from a habitat diversification standpoint. Large sections of native grasses and planted pines could be established with sufficient tillable acreage remaining to plant a large dove field (with a 400-yard powerline in place) and smaller, secluded areas for food plots. The hardwood creek bottom at Ervindale already serves as an excellent wildlife corridor and creating a truly diverse habitat aimed at holding large numbers of deer and turkeys is a realistic possibility.