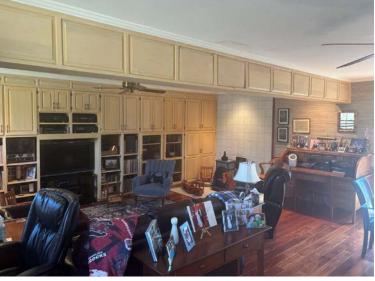

The main residence at Ervindale is a +- 3,000' two story farmhouse (3BR/3BA) located +-1,100' down a secluded paved driveway that offers an element of privacy. The vantage point from the expansive back porch is stunning and the views at sunset and sunrise authentically resemble a painting of the countryside. The kitchen is located at the rear of the house and overlooks the back porch which was constructed entirely with Brazilian Walnut. Granite countertops, a porcelain farmhouse sink, tile floors, and two rockers by a brick fireplace combine to make this a warm and inviting space with excellent natural lighting. The main level also includes two large living spaces on opposite sides of the home: a formal living room with a second fireplace and a large den (each with hardwood floors). A breakfast room, full bathroom, and pantry are also on the main level. Three bedrooms and two additional full bathrooms (including a master with a walk-in closet) are located on the second floor. The property includes some outbuilding as well including a shed, one large, concrete dog run for two (2) dogs, and a barn with an overhang.

### **Interior Photos**

### 672 Boxwood Road | Laurens, SC 29360

Rusty Hamrick +1 864 232 9040 rhamrick@naiearlefurman.com John Etheridge +1 864 232 9040 jetheridge@naiearlefurman.com No Warranty Or Representation, Express Or Implied, Is Made As To The Accuracy Of The Information Contained Herein, And The Same Is Submitted Subject To Errors, Onissions, Change Of Price, Rental Or Other Conditions, Prior Sale, Lease Or Financing, Or Withdrawal Without Notice, And Of Any Special Listing Conditions Imposed By Our Principals No Warranties Or Rep. resentations Are Made As To The Condition Of The Property Or Any Hazards Contained Therein Are Any To Be Implied.