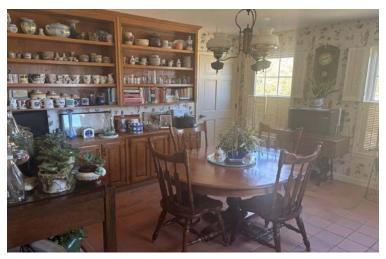

### **Interior Photos**

### 672 Boxwood Road | Laurens, SC 29360

Rusty Hamrick +1 864 232 9040 rhamrick@naiearlefurman.com John Etheridge +1 864 232 9040 jetheridge@naiearlefurman.com No Warranty Or Representation, Express Or Implied, Is Made As To The Accuracy Of The Information Contained Herein, And The Same Is Submitted Subject To Errors, Omissions, Change Of Price, Rental Or Other Conditions, Prior Sale, Lease Or Financing, Or Withdrawal Without Notice, And Of Any Special Listing Conditions Imposed By Our Principals No Warranties Or Rep- resentations Are Made As To The Condition Of The Property Or Any Hazards Contained Therein Are Any To Be Implied.

The main residence at Ervindale is a +- 3,000' two story farmhouse (3BR/3BA) located +-1,100' down a secluded paved driveway that offers an element of privacy. The vantage point from the expansive back porch is stunning and the views at sunset and sunrise authentically resemble a painting of the countryside. The kitchen is located at the rear of the house and overlooks the back porch which was constructed entirely with Brazilian Walnut. Granite countertops, a porcelain farmhouse sink, tile floors, and two rockers by a brick fireplace combine to make this a warm and inviting space with excellent natural lighting. The main level also includes two large living spaces on opposite sides of the home: a formal living room with a second fireplace and a large den (each with hardwood floors). A breakfast room, full bathroom, and pantry are also on the main level. Three bedrooms and two additional full bathrooms (including a master with a walk-in closet) are located on the second floor. The property includes some outbuilding as well including a shed, one large, concrete dog run for two (2) dogs, and a barn with an overhang.