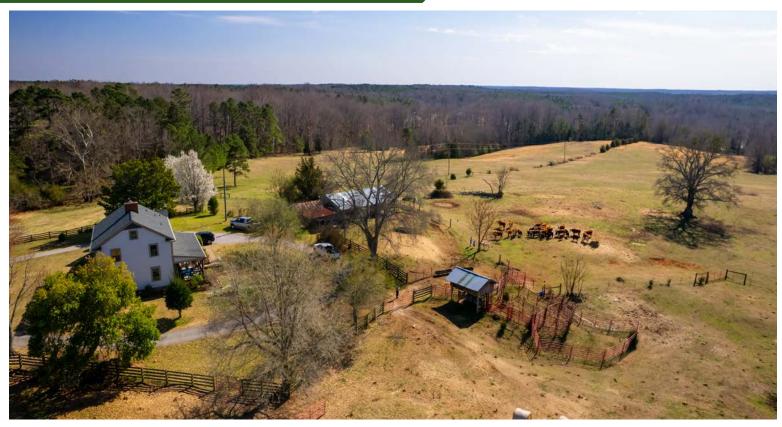

### Property Description 672 Boxwood Road | Laurens, SC 29360

Ervindale Farm is a unique opportunity to acquire a cattle farm in the heart of western Laurens County. The property consists of +-55 acres of well-maintained pasture (with hot wire fencing) and +-35 acres of mature upland hardwoods including a creek bottom with 350' of creek frontage. Gently rolling topography is another desirable feature that allows for convenient access throughout the entire +-92.53 acres. Ervindale currently houses a herd of 20-30 cows and is set up to operate a turnkey cattle operation. Given the substantial amount of pasture, the property also has tremendous upsides for high quality hunting opportunities from a habitat diversification standpoint. Large sections of native grasses and planted pines could be established with sufficient tillable acreage remaining to plant a large dove field (with a 400-yard powerline in place) and smaller, secluded areas for food plots. The hardwood creek bottom at Ervindale already serves as an excellent wildlife corridor and creating a truly diverse habitat aimed at holding large numbers of deer and turkeys is a realistic possibility.

The main residence at Ervindale is a +- 3,000' two story farmhouse (3BR/3BA) located +-1,100' down a secluded paved driveway that offers an element of privacy. The vantage point from the expansive back porch is stunning and the views at sunset and sunrise authentically resemble a painting of the countryside. The kitchen is located at the rear of the house and overlooks the back porch which was constructed entirely with Brazilian Walnut. Granite countertops, a porcelain farmhouse sink, tile floors, and two rockers by a brick fireplace combine to make this a warm and inviting space with excellent natural lighting. The main level also includes two large living spaces on opposite sides of the home: a formal living room with a second fireplace and a large den (each with hardwood floors). A breakfast room, full bathroom, and pantry are also on the main level. Three bedrooms and two additional full bathrooms (including a master with a walk-in closet) are located on the second floor. The property includes some outbuilding as well including a shed, one large, concrete dog run for two (2) dogs, and a barn with an overhang.