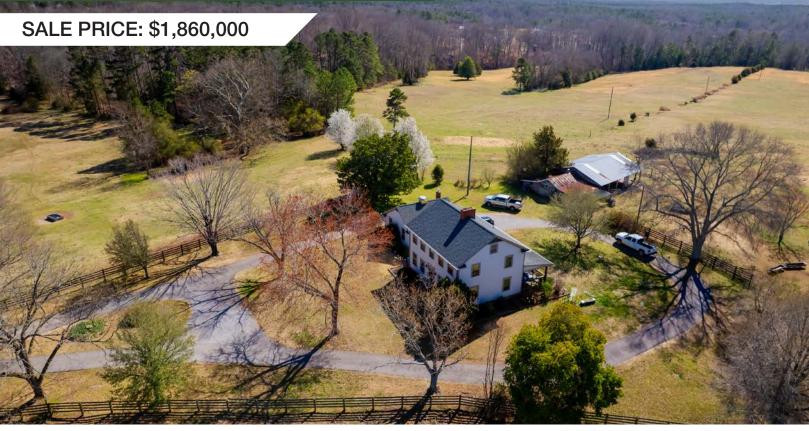

### Property Description 672 Boxwood Road | Laurens, SC 29360

Ervindale Farm is a unique opportunity to acquire a cattle farm in the heart of western Laurens County. The property consists of +-55 acres of well-maintained pasture (with hot wire fencing) and +-35 acres of mature upland hardwoods including a creek bottom with 350' of creek frontage. Gently rolling topography is another desirable feature that allows for convenient access throughout the entire +-92.53 acres. Ervindale currently houses a herd of 20-30 cows and is set up to operate a turnkey cattle operation. Given the substantial amount of pasture, the property also has tremendous upsides for high quality hunting opportunities from a habitat diversification standpoint. Large sections of native grasses and planted pines could be established with sufficient tillable acreage remaining to plant a large dove field (with a 400-yard powerline in place) and smaller, secluded areas for food plots. The hardwood creek bottom at Ervindale already serves as an excellent wildlife corridor and creating a truly diverse habitat aimed at holding large numbers of deer and turkeys is a realistic possibility.

The main residence at Ervindale is a +- 3,000' two story farmhouse (3BR/3BA) located +-1,100' down a secluded paved driveway that offers an element of privacy. The vantage point from the expansive back porch is stunning and the views at sunset and sunrise authentically resemble a painting of the countryside. The kitchen is located at the rear of the house and overlooks the back porch which was constructed entirely with Brazilian Walnut. Granite countertops, a porcelain farmhouse sink, tile floors, and two rockers by a brick fireplace combine to make this a warm and inviting space with excellent natural lighting. The main level also includes two large living spaces on opposite sides of the home: a formal living room with a second fireplace and a large den (each with hardwood floors). A breakfast room, full bathroom, and pantry are also on the main level. Three bedrooms and two additional full bathrooms (including a master with a walk-in closet) are located on the second floor. The property includes some outbuilding as well including a shed, one large, concrete dog run for two (2) dogs, and a barn with an overhang.

Ervindale Farm presents a unique opportunity to purchase a pristine working cattle farm with excellent hunting/recreational opportunities located less than 3 miles from the city limits of Laurens (and Laurens High School), +-0.5 miles from Lake Rabon, and a 45-minute commute from downtown Greenville.