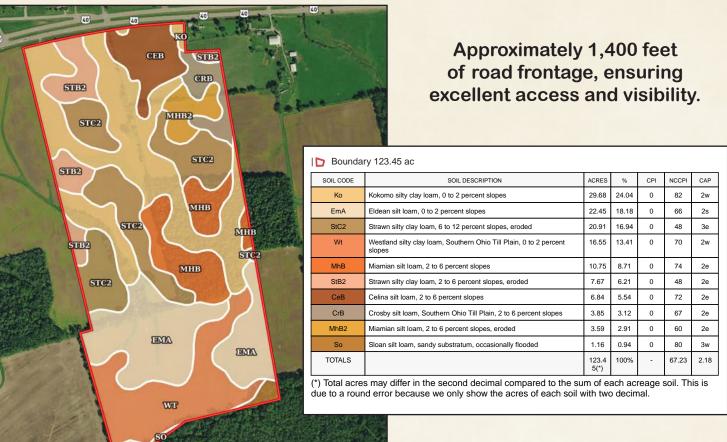

## 123.62 ACRES VACANT LAND IN CLARK COUNTY

This prime property offers 85+/- tillable acres. with the remainder in woods, providing a mix of agricultural and recreational opportunities. Located along Route 40. The farm boasts highly productive Kokomo, Eldean, Strawn, and Westland soils, making it ideal for high-yield crop production. With its strategic location near major highways, this land presents a valuable opportunity for farming, investment, or potential future development. Don't miss out on this exceptional offering!