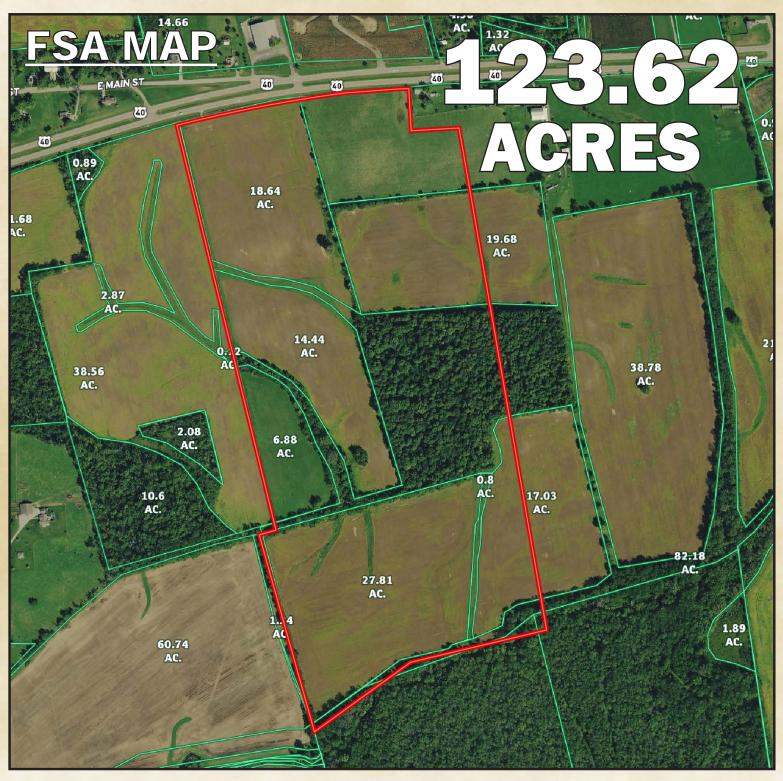

## 123.62 ACRES 85 ACRES TILLABLE

## 123.62 ACRES VACANT LAND IN CLARK COUNTY

This prime property offers 85+/- tillable acres. with the remainder in woods, providing a mix of agricultural and recreational opportunities. Located along Route 40. The farm boasts highly productive Kokomo, Eldean, Strawn, and Westland soils, making it ideal for high-yield crop production. With its strategic location near major highways, this land presents a valuable opportunity for farming, investment, or potential future development. Don't miss out on this exceptional offering!