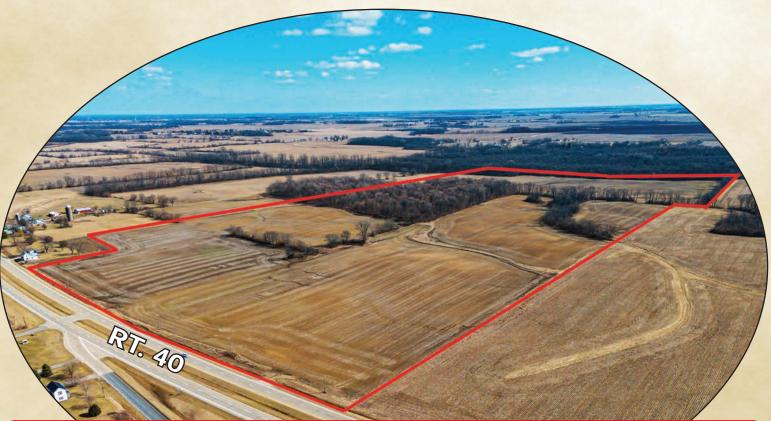

## 123.62 ACRES 85 ACRES TILLABLE

## 123.62 ACRES VACANT LAND IN CLARK COUNTY

This prime property offers 85+/- tillable acres. with the remainder in woods, providing a mix of agricultural and recreational opportunities. Located along Route 40. The farm boasts highly productive Kokomo, Eldean, Strawn, and Westland soils, making it ideal for high-yield crop production. With its strategic location near major highways, this land presents a valuable opportunity for farming, investment, or potential future development. Don't miss out on this exceptional offering!