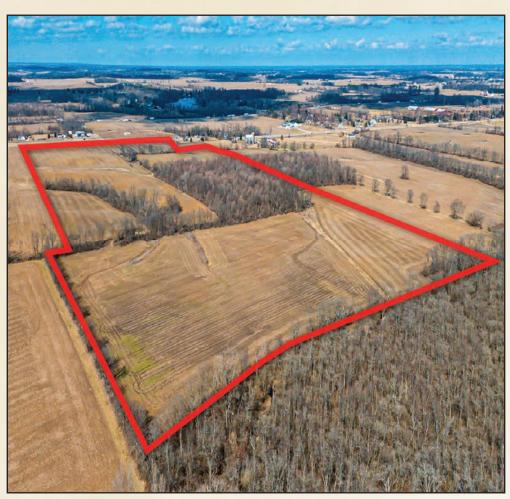

## 123.62 ACRES 85 ACRES TILLABLE

## 123.62 ACRES VACANT LAND IN CLARK COUNTY

This prime property offers 85+/- tillable acres. with the remainder in woods, providing a mix of agricultural and recreational opportunities. Located along Route 40. The farm boasts highly productive Kokomo, Eldean, Strawn, and Westland soils, making it ideal for high-yield crop production. With its strategic location near major highways, this land presents a valuable opportunity for farming, investment, or potential future development. Don't miss out on this exceptional offering!