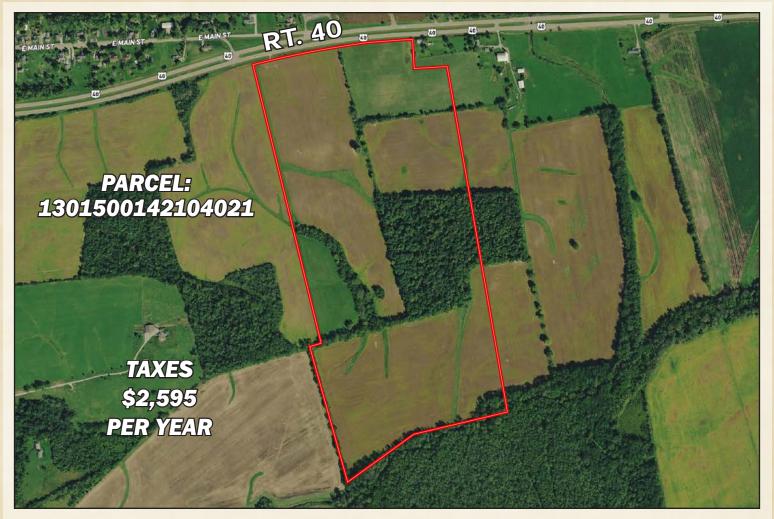

## 123.62 ACRES 85 ACRES TILLABLE

## CLARK COUNTY WACANT LAND

www.wilnat.com

WILSON NATIONAL LLC
A REAL ESTATE & AUCTION GROUP

CALL MARK WILSON 937-402-1961 or BRANDON WILSON 937-763-1993

## 123.62 ACRES VACANT LAND IN CLARK COUNTY

This prime property offers 85+/- tillable acres. with the remainder in woods, providing a mix of agricultural and recreational opportunities. Located along Route 40. The farm boasts highly productive Kokomo, Eldean, Strawn, and Westland soils, making it ideal for high-yield crop production. With its strategic location near major highways, this land presents a valuable opportunity for farming, investment, or potential future development. Don't miss out on this exceptional offering!