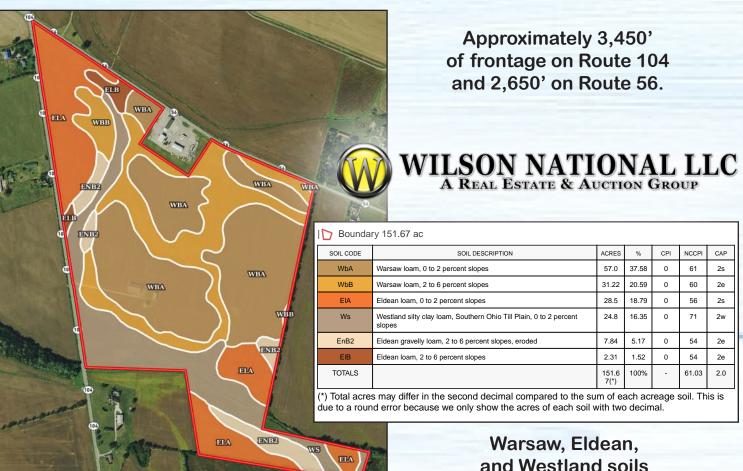

## 155.142 PRIME FARMLAND PICKAWAY COUNTY

Located at the intersection of Route 104 and Route 56

Just 3 miles west of Circleville.

Approximately 152 acres of tillable land Improvements include a 120'x60' pole barn with a 14' lean-to, 20' double sliding door on the west, 35' bifold door on the east, and a man door; a