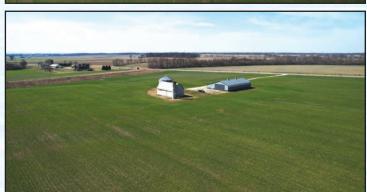

## 155.142 PRIME FARMLAND PICKAWAY COUNTY

Located at the intersection of Route 104 and Route 56

Just 3 miles west of Circleville.

Approximately 152 acres of tillable land Improvements include a 120'x60' pole barn with a 14' lean-to, 20' double sliding door on the west, 35' bifold door on the east, and a man door; a