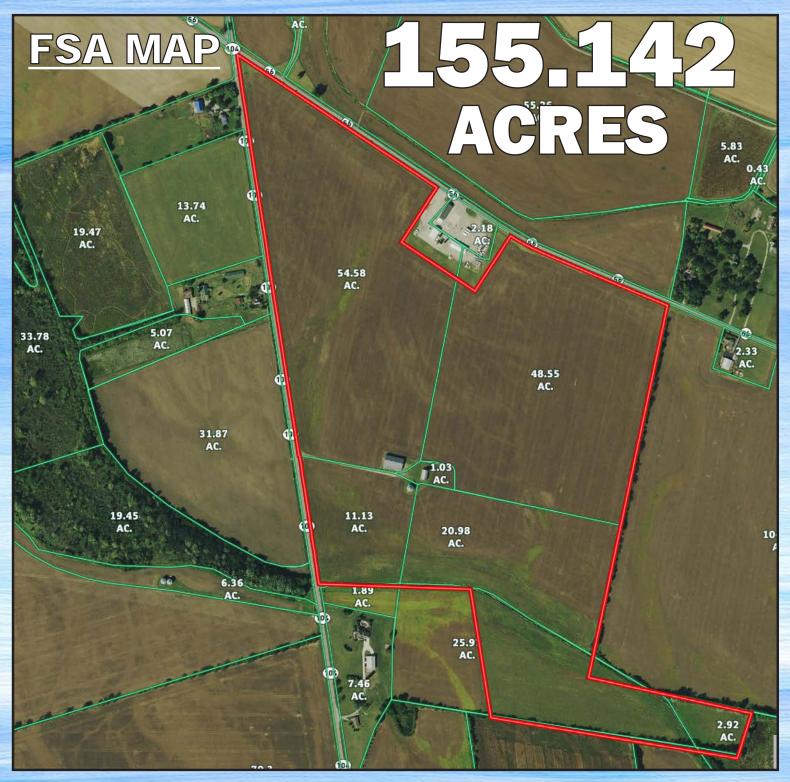

7 or Sale:

PRIME FARMLAND
PICKAWAY COUNTY

**LOCATED**:

AT THE INTERSECTION OF SR 104 & SR 56 CIRCLEVILLE, OHIO

155.142 ACRES

**152 ACRES TILLABLE** 

www.wilnat.com

WILSON NATIONAL LLC
A REAL ESTATE & AUCTION GROUP

## 155.142 PRIME FARMLAND PICKAWAY COUNTY

Located at the intersection of Route 104 and Route 56

Just 3 miles west of Circleville.

Approximately 152 acres of tillable land Improvements include a 120'x60' pole barn with a 14' lean-to, 20' double sliding door on the west, 35' bifold door on the east, and a man door; a