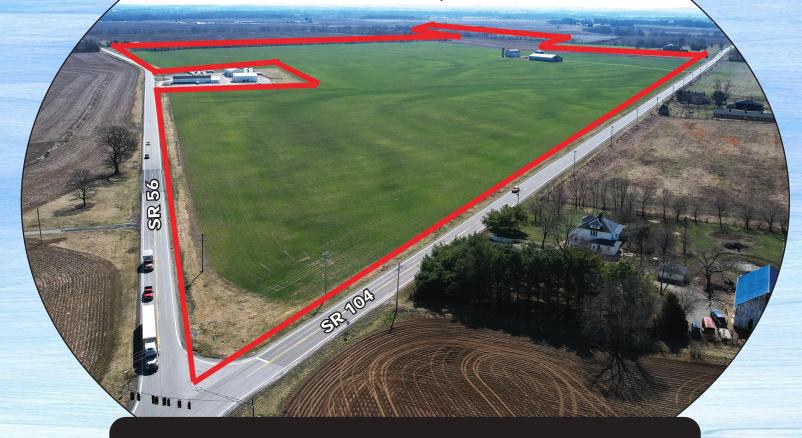

7 or Sale:

PRIME FARMLAND
PICKAWAY COUNTY

**LOCATED**:

AT THE INTERSECTION OF SR 104 & SR 56 CIRCLEVILLE, OHIO

155.142 ACRES

**152 ACRES TILLABLE** 

www.wilnat.com

WILSON NATIONAL LLC
A REAL ESTATE & AUCTION GROUP

## 155.142 PRIME FARMLAND PICKAWAY COUNTY

Located at the intersection of Route 104 and Route 56

Just 3 miles west of Circleville.

Approximately 152 acres of tillable land Improvements include a 120'x60' pole barn with a 14' lean-to, 20' double sliding door on the west, 35' bifold door on the east, and a man door; a