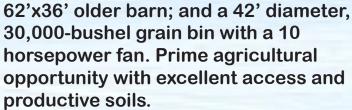

## 155.142 PRIME FARMLAND PICKAWAY COUNTY

Located at the intersection of Route 104 and Route 56

Just 3 miles west of Circleville.

Approximately 152 acres of tillable land Improvements include a 120'x60' pole barn with a 14' lean-to, 20' double sliding door on the west, 35' bifold door on the east, and a man door; a