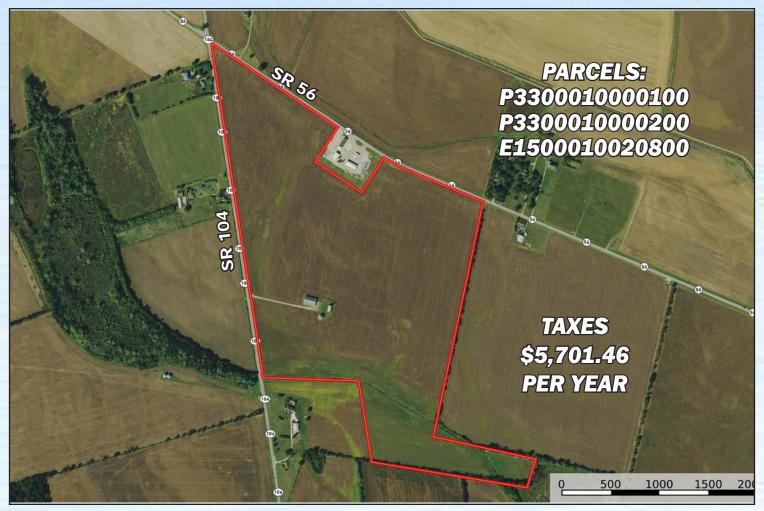

7 or Sale:

PRIME FARMLAND
PICKAWAY COUNTY

**LOCATED**:

AT THE INTERSECTION OF SR 104 & SR 56 CIRCLEVILLE, OHIO

155.142 ACRES

**152 ACRES TILLABLE** 

www.wilnat.com

WILSON NATIONAL LLC
A REAL ESTATE & AUCTION GROUP

## 155.142 PRIME FARMLAND PICKAWAY COUNTY

Located at the intersection of Route 104 and Route 56

Just 3 miles west of Circleville.

Approximately 152 acres of tillable land Improvements include a 120'x60' pole barn with a 14' lean-to, 20' double sliding door on the west, 35' bifold door on the east, and a man door; a