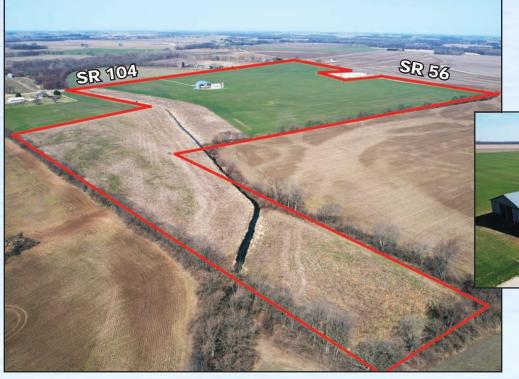

## 155.142 PRIME FARMLAND PICKAWAY COUNTY

Located at the intersection of Route 104 and Route 56

Just 3 miles west of Circleville.

Approximately 152 acres of tillable land Improvements include a 120'x60' pole barn with a 14' lean-to, 20' double sliding door on the west, 35' bifold door on the east, and a man door; a