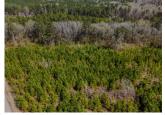

## Vanns Creek Lot 9

+/- 18 Acres | Halls Valley Road | Floyd County, GA | 30165

This private piece sits on the south side of Bogan Mountain, near the Alabama line. These lots sit off a gravel county road and have young, planted pines making it simple to create your dream country home! On the south side of the property runs Vann's Creek, a seasonal, manmade drainage ditch, funnels the runoff out of the valley. The creek winds through a beautiful old growth hardwood stand. The southern boundary line is near the top of Carr Mountain, making for a stunning natural boundary. Subsoil gas and oil rights are reserved. See attached pdf for Mineral Language.