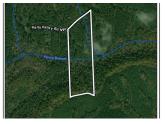

## Vanns Creek Lot 9

+/- 18 Acres | Halls Valley Road | Floyd County, GA | 30165

This private piece sits on the south side of Bogan Mountain, near the Alabama line. These lots sit off a gravel county road and have young, planted pines making it simple to create your dream country home! On the south side of the property runs Vann's Creek, a seasonal, manmade drainage ditch, funnels the runoff out of the valley. The creek winds through a beautiful old growth hardwood stand. The southern boundary line is near the top of Carr Mountain, making for a stunning natural boundary. Subsoil gas and oil rights are reserved. See attached pdf for Mineral Language.