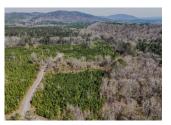

## Vanns Creek Lot 9

+/- 18 Acres | Halls Valley Road | Floyd County, GA | 30165

This private piece sits on the south side of Bogan Mountain, near the Alabama line. These lots sit off a gravel county road and have young, planted pines making it simple to create your dream country home! On the south side of the property runs Vann's Creek, a seasonal, manmade drainage ditch, funnels the runoff out of the valley. The creek winds through a beautiful old growth hardwood stand. The southern boundary line is near the top of Carr Mountain, making for a stunning natural boundary. Subsoil gas and oil rights are reserved. See attached pdf for Mineral Language.