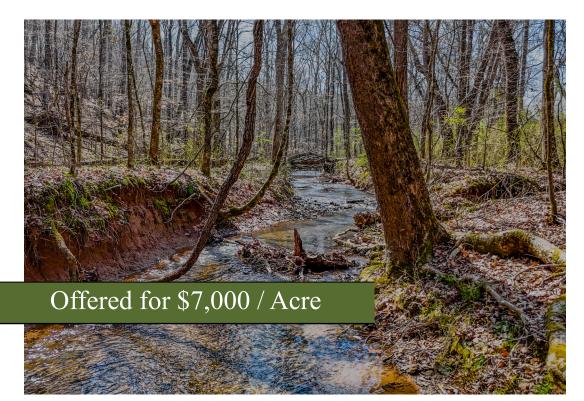

## Vanns Creek Lot 9

+/- 18 Acres | Halls Valley Road | Floyd County, GA | 30165

This private piece sits on the south side of Bogan Mountain, near the Alabama line. These lots sit off a gravel county road and have young, planted pines making it simple to create your dream country home! On the south side of the property runs Vann's Creek, a seasonal, manmade drainage ditch, funnels the runoff out of the valley. The creek winds through a beautiful old growth hardwood stand. The southern boundary line is near the top of Carr Mountain, making for a stunning natural boundary. Subsoil gas and oil rights are reserved. See attached pdf for Mineral Language.