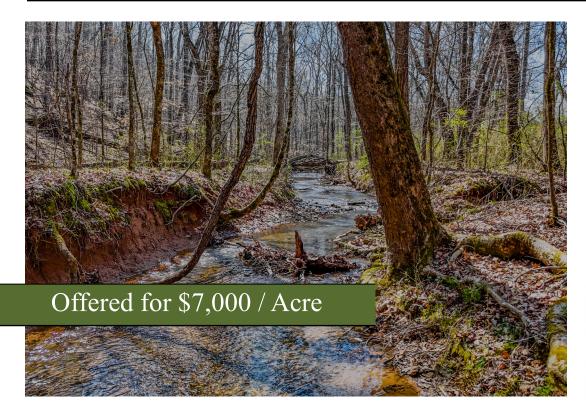

## Vanns Creek Lot 10

+/- 19 Acres | Halls Valley Road | Floyd County, GA | 30165

This private piece sits on the south side of Bogan Mountain, near the Alabama line. These lots sit off a gravel county road and have young, planted pines making it simple to create your dream country home! On the south side of the property runs Vann's Creek, a seasonal, manmade drainage ditch, funnels the runoff out of the valley. The creek winds through a beautiful old growth hardwood stand. The southern boundary line is near the top of Carr Mountain, making for a stunning natural boundary. Subsoil gas and oil rights are reserved. See attached pdf for Mineral Language.