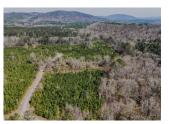

## Vanns Creek Lot 10

+/- 19 Acres | Halls Valley Road | Floyd County, GA | 30165

This private piece sits on the south side of Bogan Mountain, near the Alabama line. These lots sit off a gravel county road and have young, planted pines making it simple to create your dream country home! On the south side of the property runs Vann's Creek, a seasonal, manmade drainage ditch, funnels the runoff out of the valley. The creek winds through a beautiful old growth hardwood stand. The southern boundary line is near the top of Carr Mountain, making for a stunning natural boundary. Subsoil gas and oil rights are reserved. See attached pdf for Mineral Language.