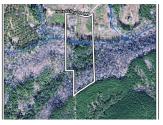

## Vanns Creek Lot 10

+/- 19 Acres | Halls Valley Road | Floyd County, GA | 30165

This private piece sits on the south side of Bogan Mountain, near the Alabama line. These lots sit off a gravel county road and have young, planted pines making it simple to create your dream country home! On the south side of the property runs Vann's Creek, a seasonal, manmade drainage ditch, funnels the runoff out of the valley. The creek winds through a beautiful old growth hardwood stand. The southern boundary line is near the top of Carr Mountain, making for a stunning natural boundary. Subsoil gas and oil rights are reserved. See attached pdf for Mineral Language.