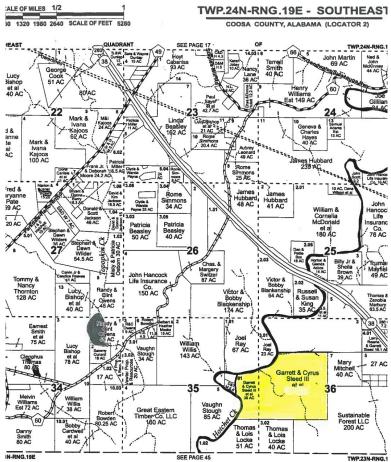

See Reverse for Maps

## **Coosa County**

\$674,000

- 190 +/- Acre Prime Recreational Property Access from Hwy 280
- Over 3,000 Feet of Frontage on Hatchett Creek
- One Hour from Birmingham 45 Minutes from Auburn 20 Minutes from Lake Martin
- Beautiful Ridge Views
- Large Green Fields with Shooting Houses
- Mature Hardwood Bottoms & Loblolly Pine Timber
- Spectacular Homesite on Hatchett Creek