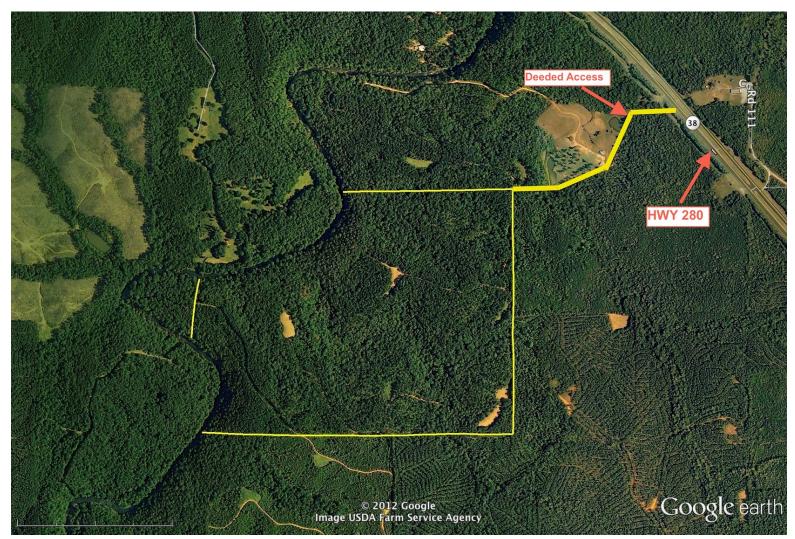

See Reverse for Maps

## **Coosa County**

\$674,000

- 190 +/- Acre Prime Recreational Property Access from Hwy 280
- Over 3,000 Feet of Frontage on Hatchett Creek
- One Hour from Birmingham 45 Minutes from Auburn 20 Minutes from Lake Martin
- Beautiful Ridge Views
- Large Green Fields with Shooting Houses
- Mature Hardwood Bottoms & Loblolly Pine Timber
- Spectacular Homesite on Hatchett Creek

The combination of larger acreage, frontage on Hatchett Creek, easy access directly from Hwy 280, mature timber, and proximity to Birmingham, Auburn & Lake Martin gives this tract a unique appeal for a year-round family getaway. Call today for more information or to schedule a tour.